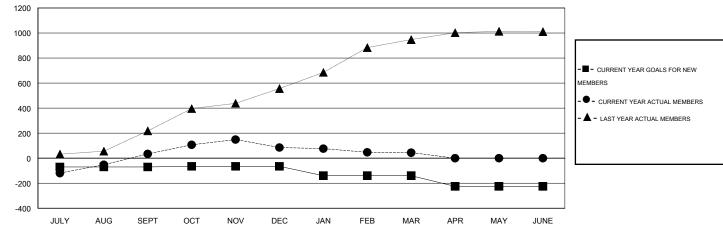

## LOCATION INDIA

| Clubs         |                  |                  |                  |                  | Members       |                    |                                     |                    |                  |
|---------------|------------------|------------------|------------------|------------------|---------------|--------------------|-------------------------------------|--------------------|------------------|
|               | RESU             | TS FOR 2014-2015 | i                |                  |               | RESU               | JLTS FOR 2014-2015                  |                    |                  |
| QUARTER       | NEW CLUB<br>GOAL | NEW CLUBS        | DROPPED<br>CLUBS | NET<br>GAIN/LOSS | QUARTER       | NEW MEMBER<br>GOAL | CHARTER AND<br>NEW MEMBERS<br>ADDED | DROPPED<br>MEMBERS | NET<br>GAIN/LOSS |
| JULY/AUG/SEPT | 2                | 2                | 0                | 2                | JULY/AUG/SEPT | -70                | 420                                 | 386                | 34               |
| OCT/NOV/DEC   | 1                | 1                | 1                | 0                | OCT/NOV/DEC   | 5                  | 166                                 | 115                | 51               |
| JAN/FEB/MAR   | 1                | 0                | 1                | -1               | JAN/FEB/MAR   | -75                | 48                                  | 89                 | -41              |
| APR/MAY/JUNE  | 1                | 0                | 0                | 0                | APR/MAY/JUNE  | -85                | 0                                   | 0                  | 0                |