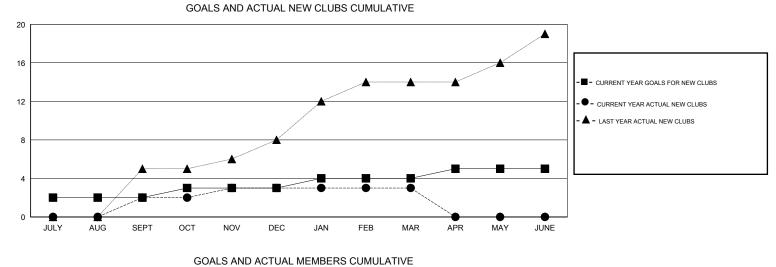

## LOCATION INDIA

| Clubs         |                  |                  |                  |                  | Members       |                    |                                     |                    |                  |
|---------------|------------------|------------------|------------------|------------------|---------------|--------------------|-------------------------------------|--------------------|------------------|
|               | RESU             | TS FOR 2014-2015 | i                |                  |               | RESU               | JLTS FOR 2014-2015                  |                    |                  |
| QUARTER       | NEW CLUB<br>GOAL | NEW CLUBS        | DROPPED<br>CLUBS | NET<br>GAIN/LOSS | QUARTER       | NEW MEMBER<br>GOAL | CHARTER AND<br>NEW MEMBERS<br>ADDED | DROPPED<br>MEMBERS | NET<br>GAIN/LOSS |
| JULY/AUG/SEPT | 2                | 2                | 0                | 2                | JULY/AUG/SEPT | -70                | 420                                 | 386                | 34               |
| OCT/NOV/DEC   | 1                | 1                | 1                | 0                | OCT/NOV/DEC   | 5                  | 166                                 | 115                | 51               |
| JAN/FEB/MAR   | 1                | 0                | 1                | -1               | JAN/FEB/MAR   | -75                | 48                                  | 89                 | -41              |
| APR/MAY/JUNE  | 1                | 0                | 0                | 0                | APR/MAY/JUNE  | -85                | 0                                   | 0                  | 0                |